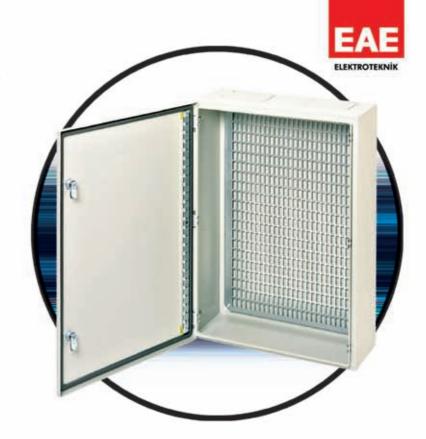

# Monoblock Enclosures

# Zinc Coated Internal Components

Doors and Outher Panels Epoxy Polyester Painted and Zinc Coated Sheet Metal

Standard Color is RAL 7035 Gray