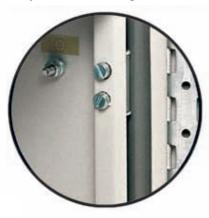

#### Wide Range of Mounting Accessories (Zinc Coated)

Fixing Brackets

**Gland Plates** 

Sizes (mm) (Height x Width x Depth)

| 300 x 200 x 155 | 700 x 500 x 155 | 1000 x 700 x 155                     |  |
|-----------------|-----------------|--------------------------------------|--|
| 300 x 300 x 155 | 700 x 500 x 210 | 1000 x 700 x 210                     |  |
| 400 x 300 x 155 | 700 x 500 x 300 | 1000 x 700 x 300                     |  |
| 400 x 300 x 210 | 800 x 550 x 155 | 1000 x 700 x 380                     |  |
| 500 x 350 x 155 | 800 x 550 x 210 | 1200 x 800 x 155                     |  |
| 500 x 350 x 210 | 800 x 550 x 300 | 1200 x 800 x 210                     |  |
| 600 x 400 x 155 | 900 x 600 x 155 | 1200 x 800 x 300<br>1200 x 800 x 380 |  |
| 600 x 400 x 210 | 900 x 600 x 210 | 1200 X 000 X 300                     |  |
| 600 x 400 x 260 | 900 x 600 x 300 |                                      |  |