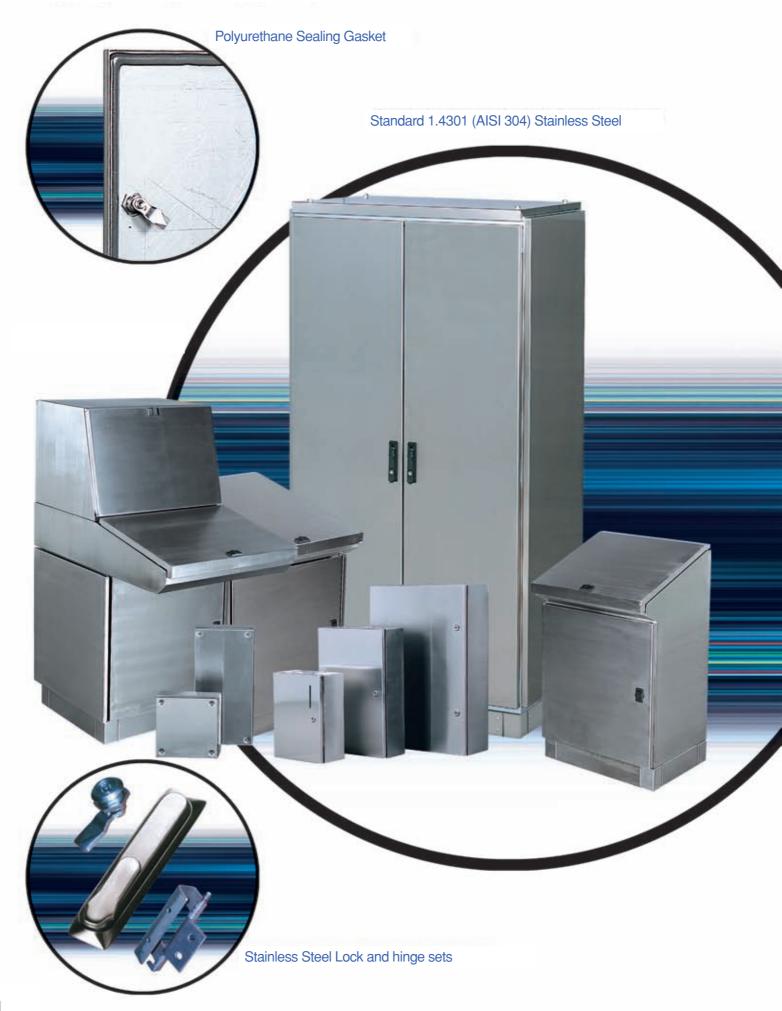

# Stainless Steel Enclosures

Stainless Steel Modular Floor Standing enclosures

IP55

Stainless Steel Consoles

IP55

Stainless Steel Monoblock Enclosures IP66

Stainless Steel Terminal Boxes **IP67** 