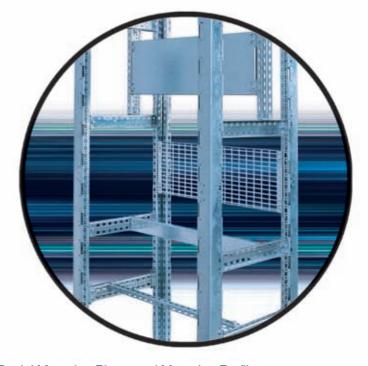

# Modular Floor Standing Enclosures

Prefabricated Framework High Mechanical Strength Easy and Fast Assembly

Outer Panels With Polyurethane Sealing Gasket

Mounting Plates, Partial Mounting Plates and Mounting Profiles

### Cover Plates

Wide Range of Accessories