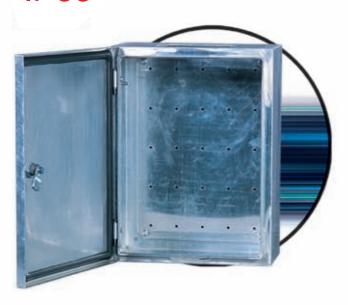

# Sizes (mm)

1200





Door Stop Kit
(Easy Operation)



# **Outdoor Enclosures**

**Prefabricated Outdoor Enclosures** 

IP55



Polyurethane Sealing Gasket

Outer Panels can be demounted from inside for safety



Monoblock Outdoor Enclosures

# **IP66**

Polyurethane Sealing Gasket





Wide Range of Sizes





# Custom Design Outdoor Enclosures for Special Projects





# Stainless Steel Enclosures



Stainless Steel Modular Floor Standing enclosures

IP55

Stainless Steel Consoles

IP55

Stainless Steel Monoblock Enclosures IP66

Stainless Steel Terminal Boxes **IP67** 











# **Terminal Boxes**





# EAE

# **Aluminium Enclosures**

Stainless Steel Lock and Hinge Sets







Aluminium Monoblock Floor Standing Enclosures

**IP65** 



**Aluminium Monoblock Enclosures** 

IP66



**Aluminium Terminal Boxes** 





#### www.eae-et.com.tr

EAE Elektroteknik A.S.
Ikitelli Organize Sanayi Bölgesi
Ziya Gökalp Mahallesi
Eski Turgut Özal Caddesi No:20
34490 Başakşehir / İstanbul
Tel : +90 (212) 549 26 39 (Pbx)
Fax : +90 (212) 549 37 91
E-mail : ekabin@eae.com.tr
Web : www.ekabin.com