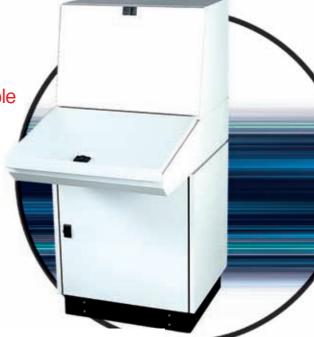

| 800 x 550 x 300 | 1200 x 800 x 210                     |  |
| 600 x 400 x 155 | 900 x 600 x 155 | 1200 x 800 x 300<br>1200 x 800 x 380 |  |
| 600 x 400 x 210 | 900 x 600 x 210 | 1200 X 000 X 300                     |  |
| 600 x 400 x 260 | 900 x 600 x 300 |                                      |  |



# Console Systems IP55

## Monoblock Console

Monoblock Body



#### Polyurethane Sealing Gasket



### Modular Console

Modular Structure (Consoles can be bayed side by side for required combination)



#### Functional Locking System



# Zinc Coated Internal Components



Doors and Outher Panels Epoxy Polyester Painted and Zinc Coated Sheet Metal

Standard Color is RAL 7035 Gray

## Monitor Type Console

Modular Structure (Consoles can be bayed by side by side for required combination)



## Sizes (mm)

1200





Door Stop Kit
(Easy Operation)



# **Outdoor Enclosures**

**Prefabricated Outdoor Enclosures** 

IP55



Polyurethane Sealing Gasket

Outer Panels can be demounted from inside for safety



Monoblock Outdoor Enclosures

# **IP66**

Polyurethane Sealing Gasket





Wide Range of Sizes





# Custom Design Outdoor Enclosures for Special Projects





# Stainless Steel Enclosures



Stainless Steel Modular Floor Standing enclosures

IP55

Stainless Steel Consoles

IP55

Stainless Steel Monoblock Enclosures IP66

Stainless Steel Terminal Boxes **IP67** 











# **Terminal Boxes**





# EAE

# **Aluminium Enclosures**

Stainless Steel Lock and Hinge Sets







Aluminium Monoblock Floor Standing Enclosures

**IP65** 



**Aluminium Monoblock Enclosures** 

IP6