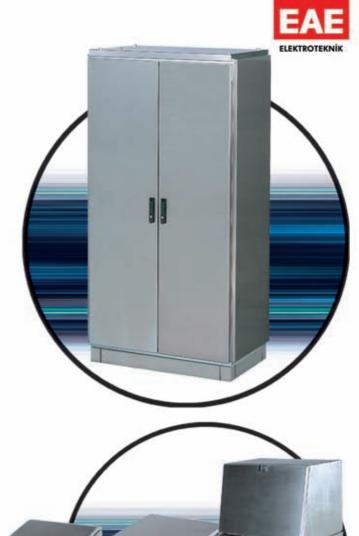

# Stainless Steel Enclosures

Stainless Steel Modular Floor Standing enclosures

IP55

Stainless Steel Consoles

IP55

Stainless Steel Monoblock Enclosures IP66

Stainless Steel Terminal Boxes **IP67** 

# EAE