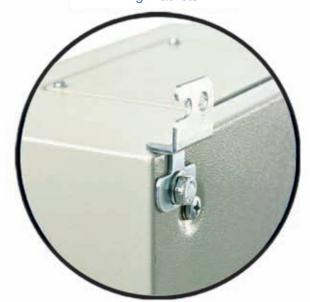

#### Wide Range of Mounting Accessories (Zinc Coated)

Fixing Brackets

**Gland Plates** 

Sizes (mm) (Height x Width x Depth)

| 300 x 200 x 155 | 700 x 500 x 155 | 1000 x 700 x 155                     |  |
|-----------------|-----------------|--------------------------------------|--|
| 300 x 300 x 155 | 700 x 500 x 210 | 1000 x 700 x 210                     |  |
| 400 x 300 x 155 | 700 x 500 x 300 | 1000 x 700 x 300                     |  |
| 400 x 300 x 210 | 800 x 550 x 155 | 1000 x 700 x 380                     |  |
| 500 x 350 x 155 | 800 x 550 x 210 | 1200 x 800 x 155                     |  |
| 500 x 350 x 210 | 800 x 550 x 300 | 1200 x 800 x 210                     |  |
| 600 x 400 x 155 | 900 x 600 x 155 | 1200 x 800 x 300<br>1200 x 800 x 380 |  |
| 600 x 400 x 210 | 900 x 600 x 210 | 1200 X 000 X 300                     |  |
| 600 x 400 x 260 | 900 x 600 x 300 |                                      |  |