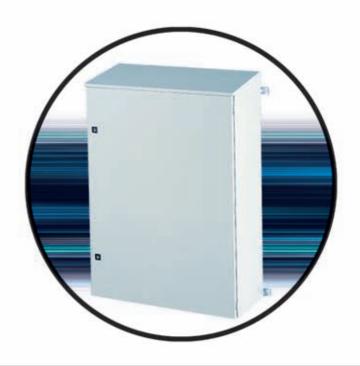

# **Outdoor Enclosures**

**Prefabricated Outdoor Enclosures** 

IP55

Polyurethane Sealing Gasket

Outer Panels can be demounted from inside for safety

Monoblock Outdoor Enclosures

# **IP66**

Polyurethane Sealing Gasket

Wide Range of Sizes