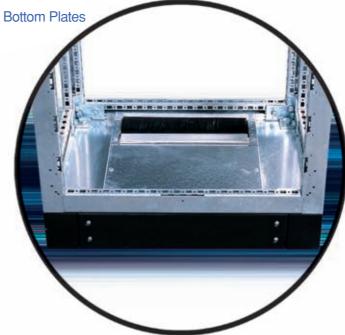

# Modular Floor Standing Enclosures

Prefabricated Framework High Mechanical Strength Easy and Fast Assembly

Outer Panels With Polyurethane Sealing Gasket

Mounting Plates, Partial Mounting Plates and Mounting Profiles