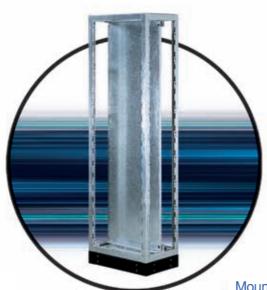

# Modular Floor Standing Enclosures

Prefabricated Framework High Mechanical Strength Easy and Fast Assembly

Outer Panels With Polyurethane Sealing Gasket

Mounting Plates, Partial Mounting Plates and Mounting Profiles