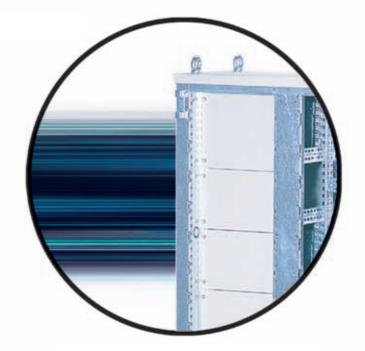

# Zinc Coated Internal Components

Doors and Outher Panels Epoxy Polyester Painted and Zinc Coated Sheet Metal

Standard Color is RAL 7035 Gray