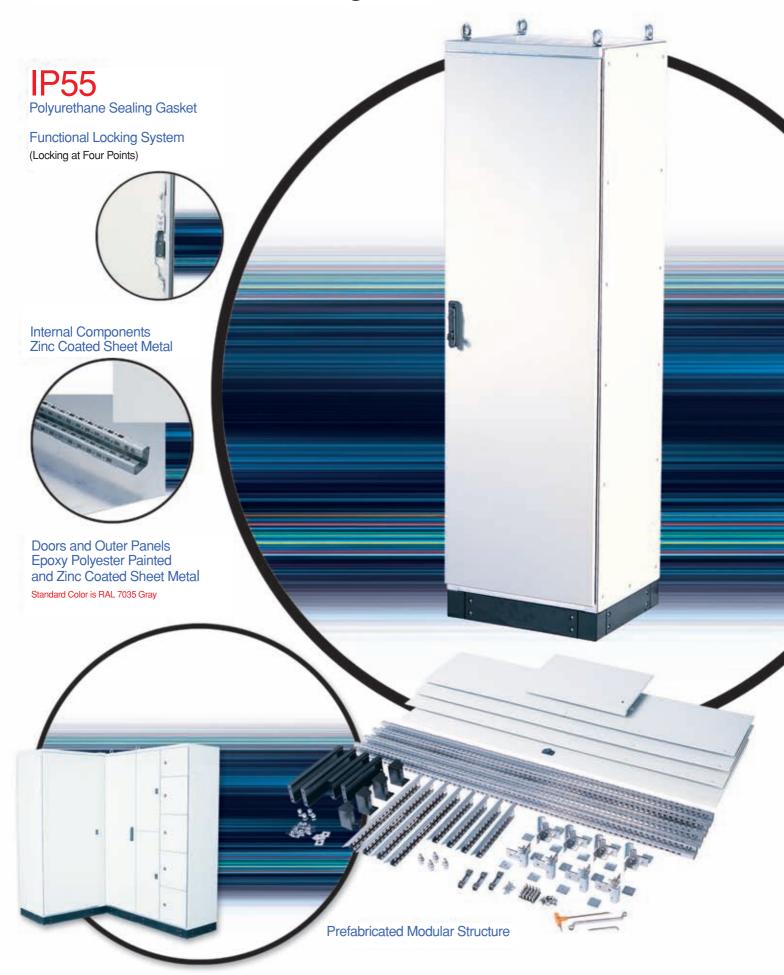

# Modular Floor Standing Enclosures

Prefabricated Framework High Mechanical Strength Easy and Fast Assembly

Outer Panels With Polyurethane Sealing Gasket

Mounting Plates, Partial Mounting Plates and Mounting Profiles

#### Functional Locking System

# Zinc Coated Internal Components

Doors and Outher Panels Epoxy Polyester Painted and Zinc Coated Sheet Metal

Standard Color is RAL 7035 Gray

### Cover Plates

Wide Range of Accessories