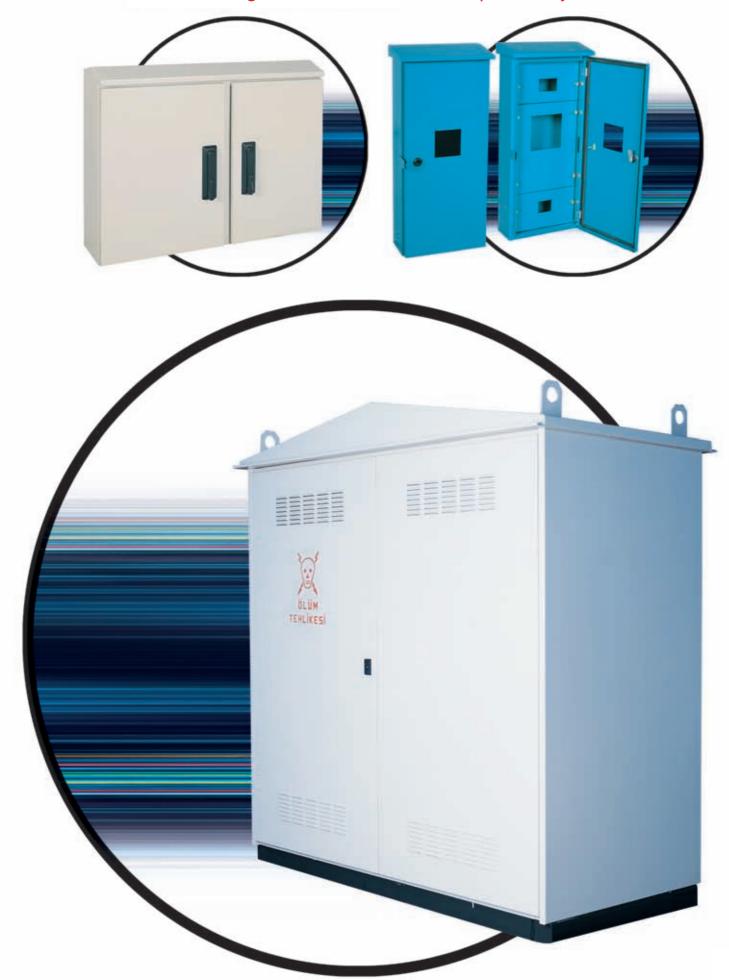

# **Outdoor Enclosures**

**Prefabricated Outdoor Enclosures** 

IP55

Polyurethane Sealing Gasket

Outer Panels can be demounted from inside for safety

Monoblock Outdoor Enclosures

# **IP66**

Polyurethane Sealing Gasket

Wide Range of Sizes

# Custom Design Outdoor Enclosures for Special Projects