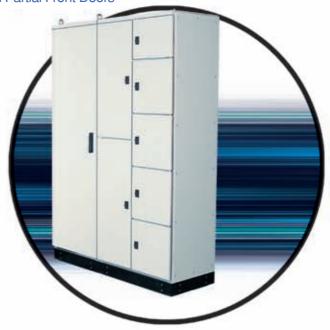

**ENCLOSURES** 

www.eae-et.com.tr



# Modular Floor Standing Enclosures









Prefabricated Framework High Mechanical Strength Easy and Fast Assembly



Outer Panels With Polyurethane Sealing Gasket











Mounting Plates, Partial Mounting Plates and Mounting Profiles

### Cover Plates











Wide Range of Accessories





# Monoblock Enclosures



#### Wide Range of Mounting Accessories (Zinc Coated)











Fixing Brackets



**Gland Plates** 



Sizes (mm) (Height x Width x Depth)

| 300 x 200 x 155 | 700 x 500 x 155 | 1000 x 700 x 155                     |  |
|-----------------|-----------------|--------------------------------------|--|
| 300 x 300 x 155 | 700 x 500 x 210 | 1000 x 700 x 210                     |  |
| 400 x 300 x 155 | 700 x 500 x 300 | 1000 x 700 x 300                     |  |
| 400 x 300 x 210 | 800 x 550 x 155 | 1000 x 700 x 380                     |  |
| 500 x 350 x 155 | 800 x 550 x 210 | 1200 x 800 x 155                     |  |
| 500 x 350 x 210 | 800 x 550 x 300 | 1200 x 800 x 210                     |  |
| 600 x 400 x 155 | 900 x 600 x 155 | 1