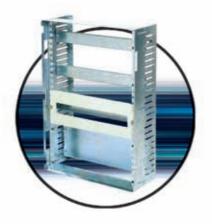

# Modular Floor Standing Enclosures

Prefabricated Framework High Mechanical Strength Easy and Fast Assembly

Outer Panels With Polyurethane Sealing Gasket

Mounting Plates, Partial Mounting Plates and Mounting Profiles

### Cover Plates

Wide Range of Accessories