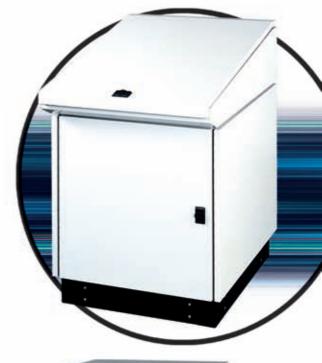

# **Outdoor Enclosures**

**Prefabricated Outdoor Enclosures** 

IP55

Polyurethane Sealing Gasket

Outer Panels can be demounted from inside for safety

Monoblock Outdoor Enclosures