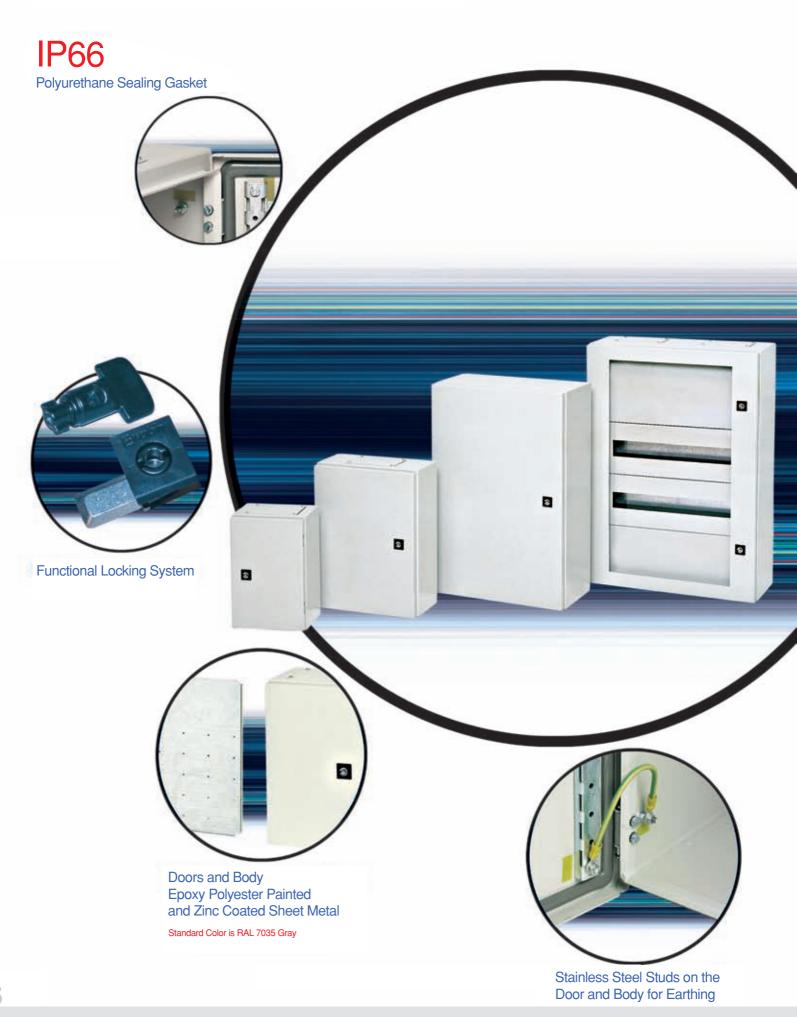

# **IP66**

Polyurethane Sealing Gasket

Wide Range of Sizes

#### Polyurethane Sealing Gasket

#### Functional Locking System

# Zinc Coated Internal Components

Doors and Outher Panels Epoxy Polyester Painted and Zinc Coated Sheet Metal

Standard Color is RAL 7035 Gray