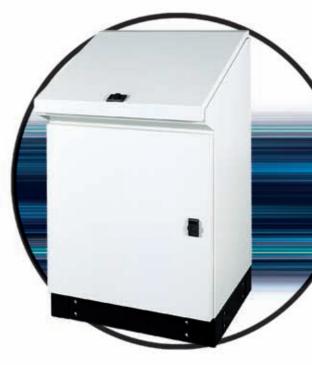

# **Outdoor Enclosures**

**Prefabricated Outdoor Enclosures** 

IP55

Polyurethane Sealing Gasket

Outer Panels can be demounted from inside for safety

Monoblock Outdoor Enclosures