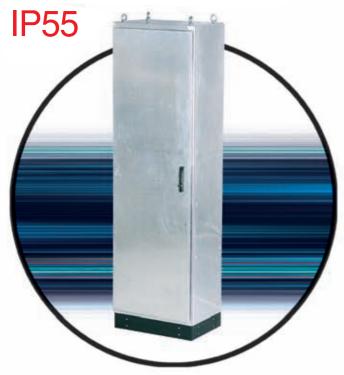

# Stainless Steel Enclosures

Stainless Steel Modular Floor Standing enclosures

IP55

Stainless Steel Consoles

IP55

Stainless Steel Monoblock Enclosures IP66

Stainless Steel Terminal Boxes **IP67** 