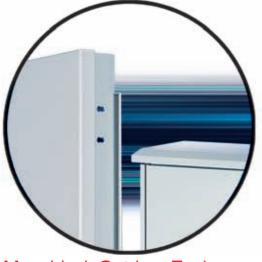

# Modular Floor Standing Enclosures

Prefabricated Framework High Mechanical Strength Easy and Fast Assembly

Outer Panels With Polyurethane Sealing Gasket

Mounting Plates, Partial Mounting Plates and Mounting Profiles

#### Polyurethane Sealing Gasket