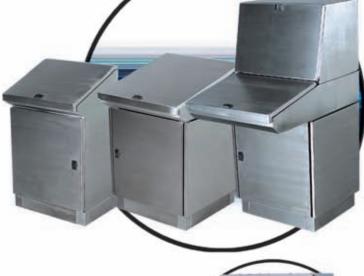

# Stainless Steel Enclosures

Stainless Steel Modular Floor Standing enclosures

IP55

Stainless Steel Consoles

IP55

Stainless Steel Monoblock Enclosures IP66

Stainless Steel Terminal Boxes **IP67** 

# Console Systems IP55

## Monoblock Console

Monoblock Body

#### Polyurethane Sealing Gasket

### Modular Console

Modular Structure (Consoles can be bayed side by side for required combination)