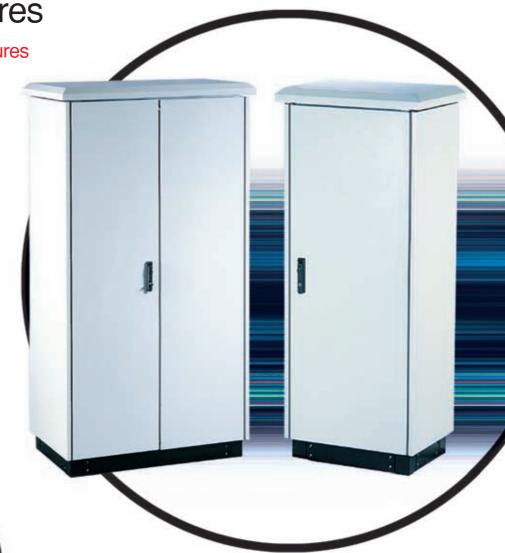

# **Outdoor Enclosures**

**Prefabricated Outdoor Enclosures** 

IP55

Polyurethane Sealing Gasket

Outer Panels can be demounted from inside for safety

Monoblock Outdoor Enclosures

# **IP66**

Polyurethane Sealing Gasket

Wide Range of Sizes