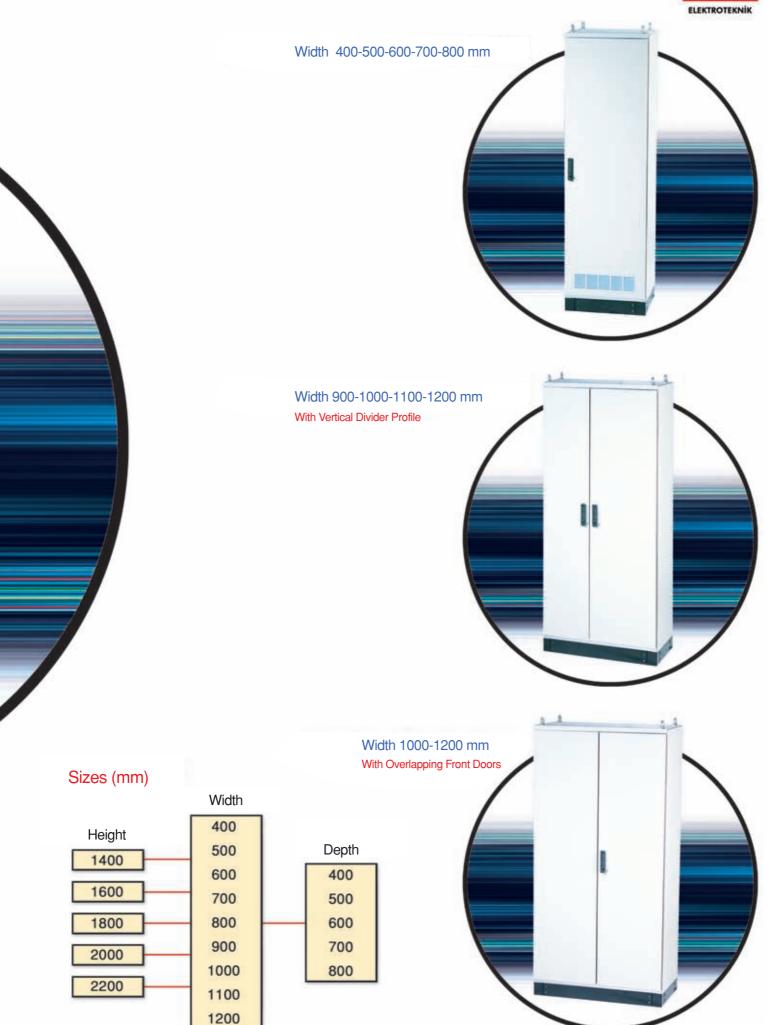

## Sizes (mm)

1200

Door Stop Kit
(Easy Operation)

#### Wide Range of Mounting Accessories (Zinc Coated)

Fixing Brackets

**Gland Plates** 

Sizes (mm) (Height x Width x Depth)

| 300 x 200 x 155 | 700 x 500 x 155 | 1000 x 700 x 155                     |  |
|-----------------|-----------------|--------------------------------------|--|
| 300 x 300 x 155 | 700 x 500 x 210 | 1000 x 700 x 210                     |  |
| 400 x 300 x 155 | 700 x 500 x 300 | 1000 x 700 x 300                     |  |
| 400 x 300 x 210 | 800 x 550 x 155 | 1000 x 700 x 380                     |  |
| 500 x 350 x 155 | 800 x 550 x 210 | 1200 x 800 x 155                     |  |
| 500 x 350 x 210 | 800 x 550 x 300 | 1200 x 800 x 210                     |  |
| 600 x 400 x 155 | 900 x 600 x 155 | 1200 x 800 x 300<br>1200 x 800 x 380 |  |
| 600 x 400 x 210 | 900 x 600 x 210 | 1200 X 000 X 300                     |  |
| 600 x 400 x 260 | 900 x 600 x 300 |                                      |  |