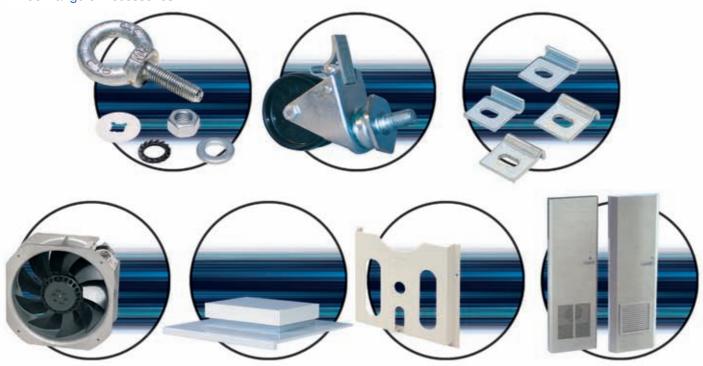

#### Wide Range of Mounting Accessories (Zinc Coated)

Fixing Brackets

**Gland Plates** 

Sizes (mm) (Height x Width x Depth)

| 300 x 200 x 155 | 700 x 500 x 155 | 1000 x 700 x 155                     |  |
|-----------------|-----------------|--------------------------------------|--|
| 300 x 300 x 155 | 700 x 500 x 210 | 1000 x 700 x 210                     |  |
| 400 x 300 x 155 | 700 x 500 x 300 | 1000 x 700 x 300                     |  |
| 400 x 300 x 210 | 800 x 550 x 155 | 1000 x 700 x 380                     |  |
| 500 x 350 x 155 | 800 x 550 x 210 | 1200 x 800 x 155                     |  |
| 500 x 350 x 210 | 800 x 550 x 300 | 1200 x 800 x 210                     |  |
| 600 x 400 x 155 | 900 x 600 x 155 | 1200 x 800 x 300<br>1200 x 800 x 380 |  |
| 600 x 400 x 210 | 900 x 600 x 210 | 1200 X 000 X 300                     |  |
| 600 x 400 x 260 | 900 x 600 x 300 |                                      |  |