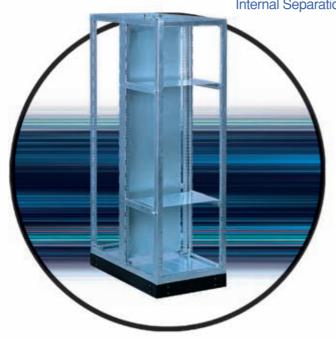

# Modular Floor Standing Enclosures

Prefabricated Framework High Mechanical Strength Easy and Fast Assembly

Outer Panels With Polyurethane Sealing Gasket

Mounting Plates, Partial Mounting Plates and Mounting Profiles

# Monoblock Enclosures