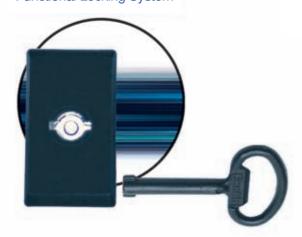

| 400 x 300 x 155 | 700 x 500 x 300 | 1000 x 700 x 300                     |  |
| 400 x 300 x 210 | 800 x 550 x 155 | 1000 x 700 x 380                     |  |
| 500 x 350 x 155 | 800 x 550 x 210 | 1200 x 800 x 155                     |  |
| 500 x 350 x 210 | 800 x 550 x 300 | 1200 x 800 x 210                     |  |
| 600 x 400 x 155 | 900 x 600 x 155 | 1200 x 800 x 300<br>1200 x 800 x 380 |  |
| 600 x 400 x 210 | 900 x 600 x 210 | 1200 X 000 X 300                     |  |
| 600 x 400 x 260 | 900 x 600 x 300 |                                      |  |



# Console Systems IP55

## Monoblock Console

Monoblock Body



#### Polyurethane Sealing Gasket



### Modular Console

Modular Structure (Consoles can be bayed side by side for required combination)



#### Functional Locking System



# Zinc Coated Internal Components



Doors and Outher Panels Epoxy Polyester Painted and Zinc Coated Sheet Metal

Standard Color is RAL 7035 Gray

## Monitor Type Console

Modular Structure (Consoles can be bayed by side by side for required combination)



## Sizes (mm)

1200





Door Stop Kit
(Easy Operation)



# **Outdoor Enclosures**

**Prefabricated Outdoor Enclosures** 

IP55



Polyurethane Sealing Gasket

Outer Panels can be demounted from inside for safety



Monoblock Outdoor Enclosures

# **IP66**

Polyurethane Sealing Gasket





Wide Range of Sizes





# Custom Design Outdoor Enclosures for Special Projects





# Stainless Steel Enclosures



Stainless Steel Modular Floor Standing enclosures

IP55

Stainless Steel Consoles

IP55

Stainless Steel Monoblock Enclosures IP66