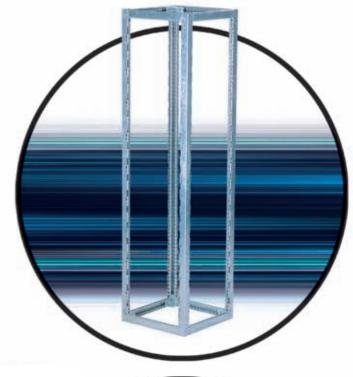

# Modular Floor Standing Enclosures

Prefabricated Framework High Mechanical Strength Easy and Fast Assembly

Outer Panels With Polyurethane Sealing Gasket

Mounting Plates, Partial Mounting Plates and Mounting Profiles