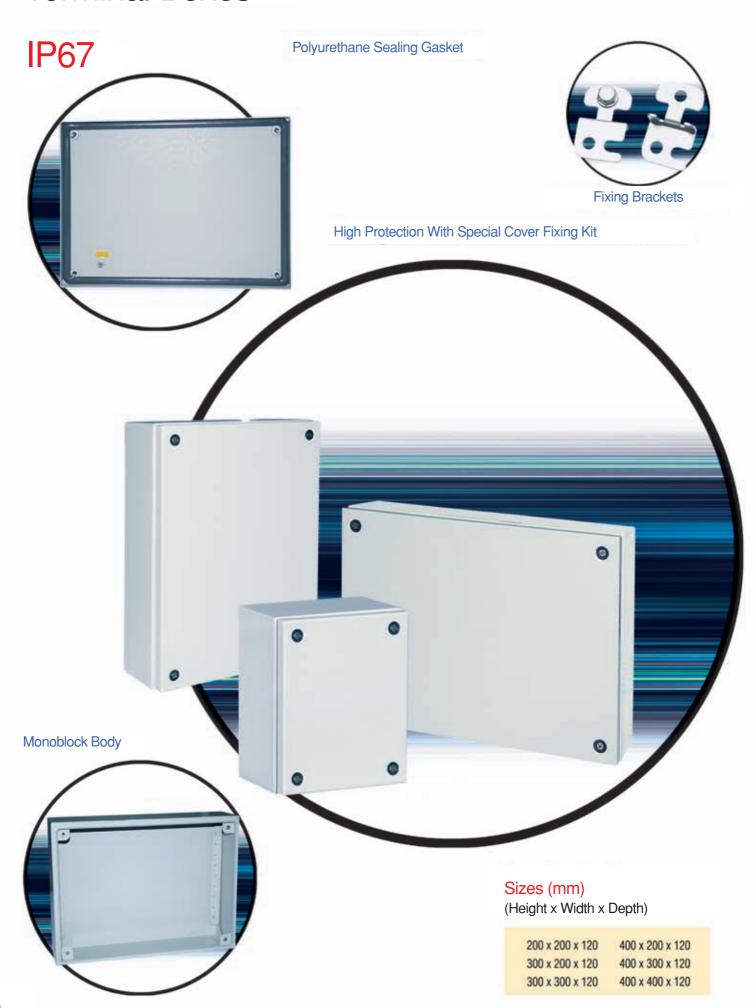

# **Terminal Boxes**

# **IP66**

Polyurethane Sealing Gasket

Wide Range of Sizes