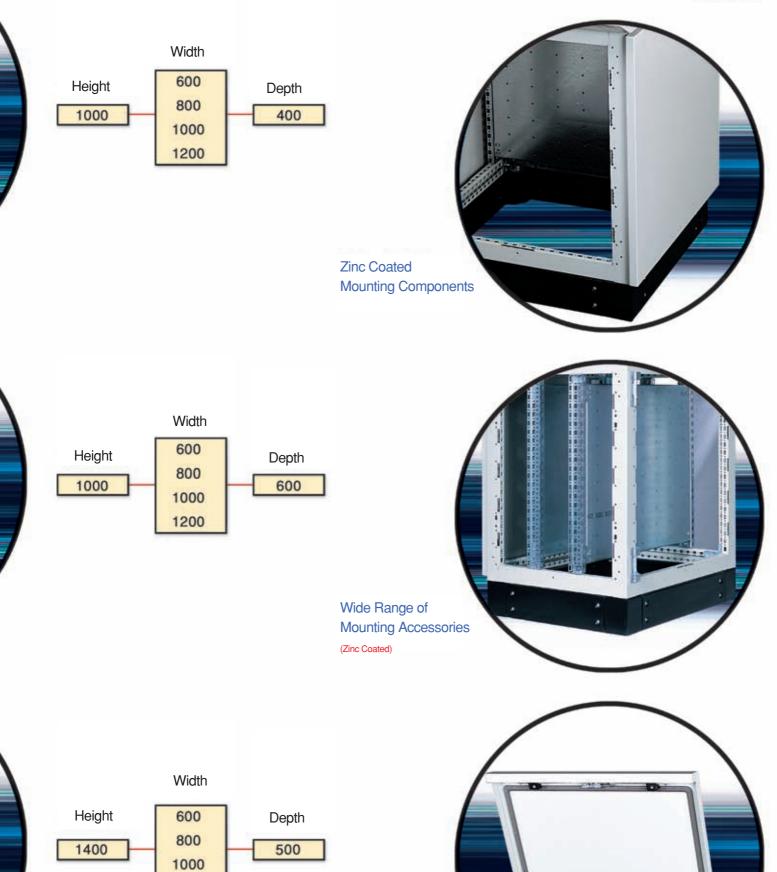

# Modular Floor Standing Enclosures

Prefabricated Framework High Mechanical Strength Easy and Fast Assembly

Outer Panels With Polyurethane Sealing Gasket

Mounting Plates, Partial Mounting Plates and Mounting Profiles

# Zinc Coated Internal Components

Doors and Outher Panels Epoxy Polyester Painted and Zinc Coated Sheet Metal

Standard Color is RAL 7035 Gray